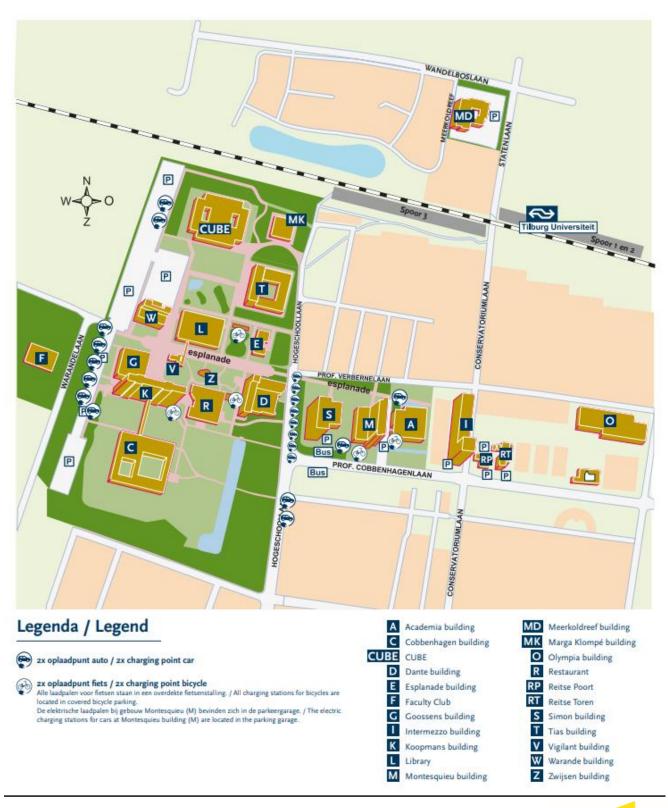

## Event Details "On campus"

- Date: 11th April 2024
- Welcome with coffee and tea from 04:00 PM CET Start of conference: 04:30 PM CET
- Location: CUBE Building on Tilburg University Campus Lecture hall 01 Please find the campus map on the next page as guidance.
- <u>Here</u> you can find more information on your travel to Tilburg University